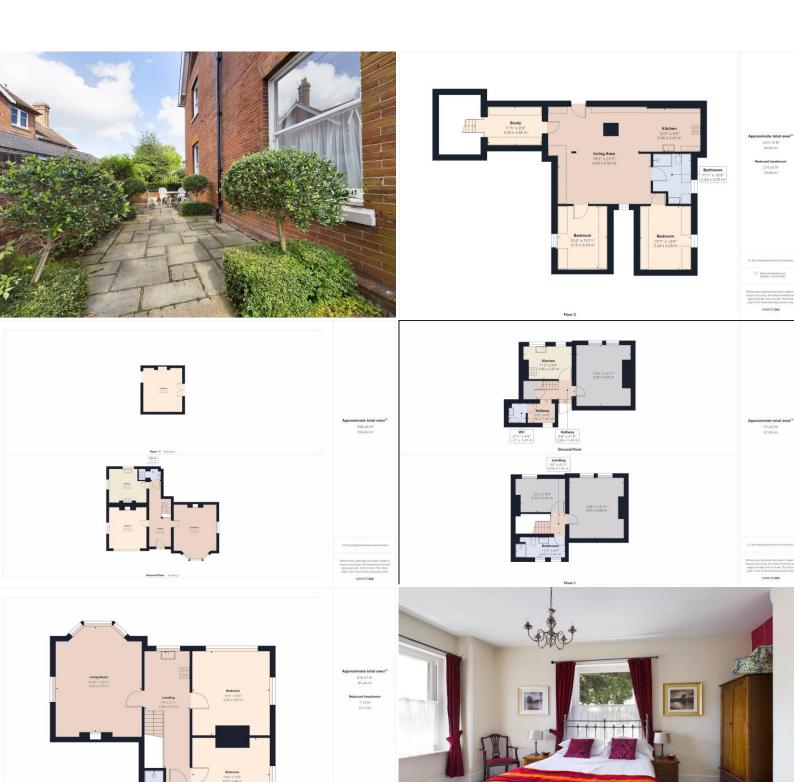

## The Gables Canterbury CT2 8JY

£1,400,000

- Investment opportunity
- Detached victorian house
- Divided into four apartments

- Let on assured short hold tenancies
- 4,500 square feet of accommodation
- Many original features

An extremely rare opportunity to acquire a Victorian detached property that is divided into four two bedroom apartments including a penthouse. The 4,500 squared feet accommodation has retained many of its original Victorian features including high and corniced ceilings, fireplaces and stripped wooden flooring. The apartments are currently let on assured short hold tenancies and have the potential to be used as 'Airbnb' full details available on request. EPC Ratings are E on all four apartments and certificates can be found on the online register.